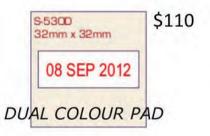

STAMP PAD COLOURS AVAILABLE ARE BLACK BLUE RED GREEN AND VIOLET

# \$120 08 SEP 2012 DUAL COLOUR PAD

```
$110

08 SEP 2012

DUAL COLOUR PAD
```