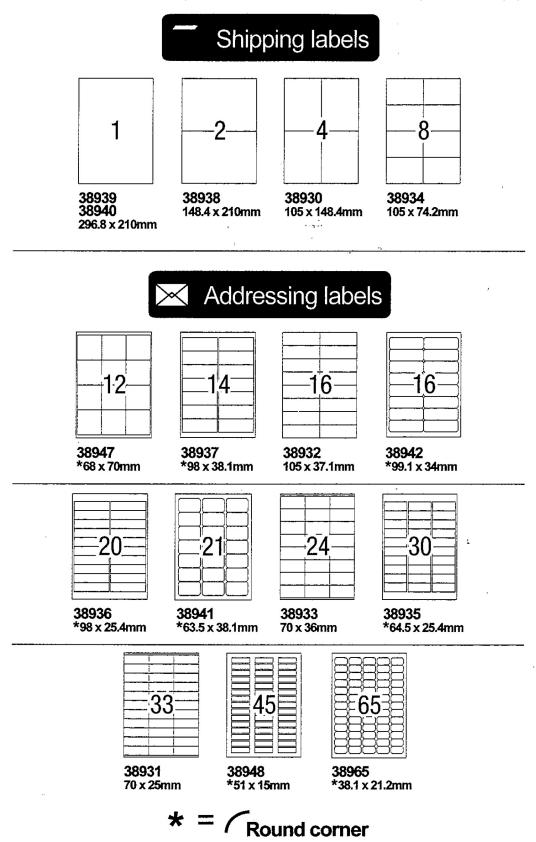

A2** 

**A1** 

\$2.50

\$2.70

\$3.00

\$3.50

\$12.00

\$16.00

# ENVELOPES

|       | DL     | DLX    | C5     | C4     |
|-------|--------|--------|--------|--------|
| 100   | \$39   | NA     | \$69   | \$99   |
| 500   | \$179  | \$219  | \$295  | \$395  |
| 1000  | \$329  | \$399  | \$575  | \$650  |
| 2000  | \$549  | \$699  | \$995  | \$1100 |
| 5000  | \$999  | \$1450 | \$1950 | \$2250 |
| 10000 | \$1490 | \$1890 | \$2690 | \$2950 |

These prices are for Plain White Envelopes

Windows price add 10%

10% less for Black text only

Price includes envelopes but not design work.

(Design fee applies if required)

### **Sticker Prices**

Prices are per sheet not per sticker

### \$10 first sheet then 50c per sheet plus printing

Unistat stickers only done instore. Other prices apply.



For your FREE templates go to www.unistat.com.au

# Fridge Magnets

# Any Size - Any Shape - Any Quantity





Free Round Corners



Gloss Laminated



Local Manufacture



0.4mm Magnetic



Lowest Prices



Fast Turnaround



Highest Quality



Full Colour -CMYK

### Some of our most popular Magnet sizes

|      | 50mm Cirlce | DL shape | 55mmx90mm |
|------|-------------|----------|-----------|
| 1    | NA          | NA       | NA        |
| 100  | \$295       | \$295    | \$195     |
| 250  | \$345       | \$495    | \$245     |
| 500  | \$395       | \$695    | \$295     |
| 1000 | \$495       | \$995    | \$395     |

# SERVICES

Minimum \$3 Fee Price

Guillotining \$2 p/c

Trimming \$ 0.50 p/c

Hole Punching (Mach) \$ 0.01 p/h

Hole Punching (Hand) \$0.50 p/pnch

Folding (Mach 10-4