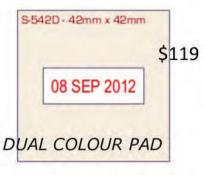

STAMP PAD COLOURS AVAILABLE ARE BLACK BLUE RED GREEN AND VIOLET

# \$120 08 SEP 2012 DUAL COLOUR PAD

```
$110

08 SEP 2012

DUAL COLOUR PAD
```