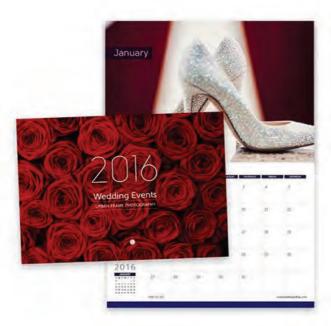

### Wall Calendars - Wire Binding

Twin loop wire binding with hanger and thumb notch

### Size Options

A4 or A3 Booklets

### Stock

150gsm Artpaper

### **Hublink Order**

Contact your local CMYKhub for order details.

POA + Design