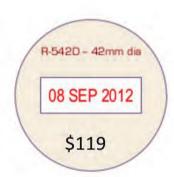

\$10         \$10       \$18       \$20         \$15       \$20       \$22         \$3       \$5       \$7         \$5       \$7       \$9         \$6       \$8       \$10 | 80gsm       Matt 160g       Satin         \$4       \$6       \$8       \$12         \$6       \$8       \$10       \$14         \$10       \$18       \$20       \$30         \$15       \$20       \$22       \$36         \$3       \$5       \$7       \$10         \$5       \$7       \$9       \$12         \$6       \$8       \$10       \$18 |



STAMP PAD COLOURS AVAILABLE ARE BLACK BLUE RED GREEN AND VIOLET

# \$130 08 SEP 2012 DUAL COLOUR PAD

# \$120 08 SEP 2012 DUAL COLOUR PAD

```
$110

08 SEP 2012

DUAL COLOUR PAD
```



### Plastic Self Inking Daters



















\$169

R-542D -T12 (12 hour) - 42mm dia





# (NCR) CARBONLESS BOOKS

A4 (100 dup or 50 Trip)
5 books \$299
10 books \$399
15 books \$499
20 books \$599
50 books \$999

A5 (100 dup or 50 Trip)
5 books \$199
10 books \$299
15 books \$399
20 books \$499
25 books \$599
30 books \$699

Add \$30 to all orders for freight.

All these items are made in Victoria.

Allow up to 3 weeks for completion.

Design fee applies for files not print ready.

These prices are for black text and 1 sided printing.

Combining of different designs not available.

# BINDING

|                       | PLASTIC    | WIRE | HEAT       | STAPLED |
|-----------------------|------------|------|------------|---------|
| SMALL<br>(1+pages)    | <b>\$6</b> | \$8  | <b>\$7</b> | \$3     |
| MEDIUM<br>(50+pages)  | <b>\$7</b> | \$9  | \$8        | \$4     |
| LARGE<br